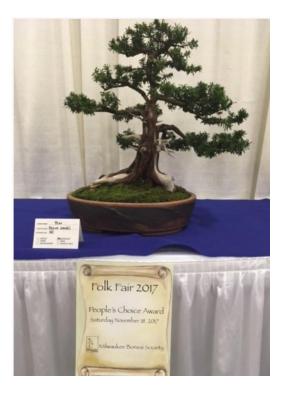

# Folk Fair November 17-19 People's choice awards

Friday, Nov 17 Cork Bark Elm-Kris Z

Saturday, Nov 18 Yew-Kris Z

Sunday, Nov 19 Ginkgo-Rob P